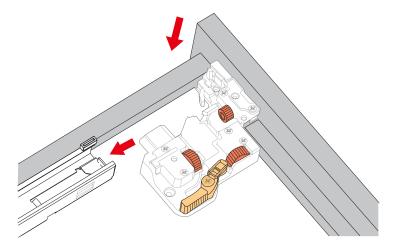

- Prior to installation please check received items against the "Packing List". Please report any missing items to your retailer immediately.
- Protect all surfaces from sharp objects, high heat sources, direct prolonged sunlight and chemical hazards.
- Professional installation recommended.
- Please install on a level surface. If minor door and drawer alignment is required, please follow the easy directions below.



#### **PACKING LIST**

(Not all components may be included, depending upon your purchase)









# HOW TO ADJUST HINGES (if required)











#### REQUIRED TOOLS NOT IN BOX







Phillips Screwdriver



Tape measure



Pencil



Electric Drill



### INSTALLATION INSTRUCTIONS













## HOW TO ADJUST DRAWER SLIDES (if required)



Up and Down Adjustment

# WYNDHAM COLLECTION



Side Adjustment



Depth Adjustment



Scan the QR code with your phone to watch detailed video instructions or visit www.wyndhamcollection.com/3dslides