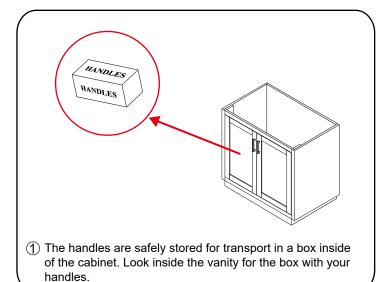

- Prior to installation please check received items against the "Packing List". Please report any missing items to your retailer immediately.
- Protect all surfaces from sharp objects, high heat sources, direct prolonged sunlight and chemical hazards.
- Professional installation recommended.
- Please install on a level surface. If minor door and drawer alignment is required, please follow the easy directions below.



#### **PACKING LIST**

(Not all components may be included, depending upon your purchase)









# HOW TO ADJUST HINGES (if required)











#### REQUIRED TOOLS NOT IN BOX







Phillips Screwdriver



Tape measure



Pencil



Electric Drill



### INSTALLATION INSTRUCTIONS













## HOW TO ADJUST DRAWER SLIDES (if required)



Up and Down Adjustment

# WYNDHAM COLLECTION



Side Adjustment



Depth Adjustment



Scan the QR code with your phone to watch detailed video instructions or visit www.wyndhamcollection.com/3dslides