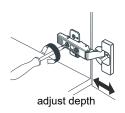

- Prior to installation please check received items against the "Packing List". Please report any missing items to your retailer immediately.
- Protect all surfaces from sharp objects, high heat sources, direct prolonged sunlight and chemical hazards.
- Professional installation recommended.
- Please install on a level surface. If minor door and drawer alignment is required, please follow the easy directions below.



#### **PACKING LIST**

(Not all components may be included, depending upon your purchase)









# HOW TO ADJUST HINGES (if required)











#### REQUIRED TOOLS NOT IN BOX







Phillips Screwdriver



Tape measure



Pencil



Electric Drill



### INSTALLATION INSTRUCTIONS













## HOW TO ADJUST DRAWER SLIDES (if required)



Up and Down Adjustment

# WYNDHAM COLLECTION



Side Adjustment



Depth Adjustment



Scan the QR code with your phone to watch detailed video instructions or visit www.wyndhamcollection.com/3dslides