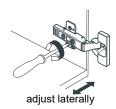

- Prior to installation please check received items against the "Packing List". Please report any missing items to your retailer immediately.
- Protect all surfaces from sharp objects, high heat sources, direct prolonged sunlight and chemical hazards.
- Professional installation recommended.
- Please install on a level surface. If minor door and drawer alignment is required, please follow the easy directions below.



#### **PACKING LIST**

(Not all components may be included, depending upon your purchase)









# HOW TO ADJUST HINGES (if required)











#### REQUIRED TOOLS NOT IN BOX







Phillips Screwdriver



Tape measure



Pencil



Electric Drill



### INSTALLATION INSTRUCTIONS













## HOW TO ADJUST DRAWER SLIDES (if required)



Up and Down Adjustment

# WYNDHAM COLLECTION



Side Adjustment



Depth Adjustment



Scan the QR code with your phone to watch detailed video instructions or visit www.wyndhamcollection.com/3dslides