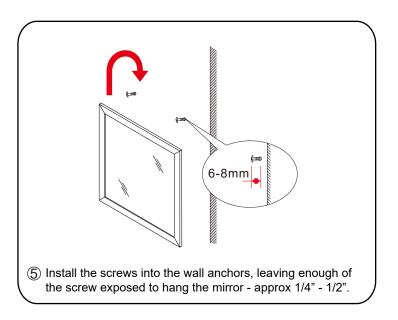

- Prior to installation please check received items against the "Packing List". Please report any missing items to your retailer immediately.
- Protect all surfaces from sharp objects, high heat sources, direct prolonged sunlight and chemical hazards.
- Professional installation recommended.
- Please install on a level surface. If minor door and drawer alignment is required, please follow the easy directions below.



#### **PACKING LIST**

(Not all components may be included, depending upon your purchase)









# HOW TO ADJUST HINGES (if required)











#### REQUIRED TOOLS NOT IN BOX







Phillips Screwdriver



Tape measure



Pencil



Electric Drill



### INSTALLATION INSTRUCTIONS













## HOW TO ADJUST DRAWER SLIDES (if required)



Up and Down Adjustment

# WYNDHAM COLLECTION



Side Adjustment



Depth Adjustment



Scan the QR code with your phone to watch detailed video instructions or visit www.wyndhamcollection.com/3dslides