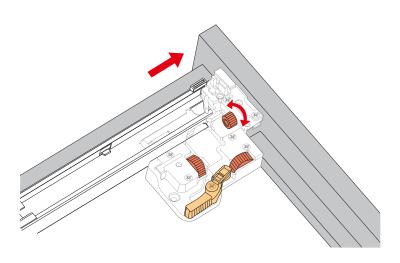

## HOW TO ADJUST DRAWER SLIDES (if required)

Up and Down Adjustment

# WYNDHAM COLLECTION

Side Adjustment

Depth Adjustment

Scan the QR code with your phone to watch detailed video instructions or visit www.wyndhamcollection.com/3dslides