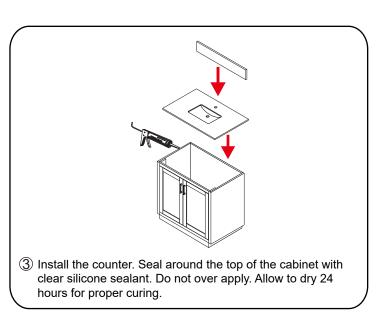

- Prior to installation please check received items against the "Packing List". Please report any missing items to your retailer immediately.
- Protect all surfaces from sharp objects, high heat sources, direct prolonged sunlight and chemical hazards.
- Professional installation recommended.
- Please install on a level surface. If minor door and drawer alignment is required, please follow the easy directions below.



#### **PACKING LIST**

(Not all components may be included, depending upon your purchase)









# HOW TO ADJUST HINGES (if required)











#### REQUIRED TOOLS NOT IN BOX







Phillips Screwdriver



Tape measure



Pencil



Electric Drill



### INSTALLATION INSTRUCTIONS













## HOW TO ADJUST DRAWER SLIDES (if required)



Up and Down Adjustment

# WYNDHAM COLLECTION



Side Adjustment



Depth Adjustment



Scan the QR code with your phone to watch detailed video instructions or visit www.wyndhamcollection.com/3dslides