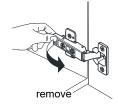

- Prior to installation please check received items against the "Packing List". Please report any missing items to your retailer immediately.
- Protect all surfaces from sharp objects, high heat sources, direct prolonged sunlight and chemical hazards.
- Professional installation recommended.
- Please install on a level surface. If minor door and drawer alignment is required, please follow the easy directions below.



#### **PACKING LIST**

(Not all components may be included, depending upon your purchase)









# HOW TO ADJUST HINGES (if required)











#### REQUIRED TOOLS NOT IN BOX







Phillips Screwdriver



Tape measure



Pencil



Electric Drill



### INSTALLATION INSTRUCTIONS













## HOW TO ADJUST DRAWER SLIDES (if required)



Up and Down Adjustment

# WYNDHAM COLLECTION



Side Adjustment



Depth Adjustment



Scan the QR code with your phone to watch detailed video instructions or visit www.wyndhamcollection.com/3dslides