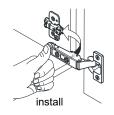

- Prior to installation please check received items against the "Packing List". Please report any missing items to your retailer immediately.
- Protect all surfaces from sharp objects, high heat sources, direct prolonged sunlight and chemical hazards.
- Professional installation recommended.
- Please install on a level surface. If minor door and drawer alignment is required, please follow the easy directions below.



#### **PACKING LIST**

(Not all components may be included, depending upon your purchase)









# HOW TO ADJUST HINGES (if required)











#### REQUIRED TOOLS NOT IN BOX







Phillips Screwdriver



Tape measure



Pencil



Electric Drill



### INSTALLATION INSTRUCTIONS













## HOW TO ADJUST DRAWER SLIDES (if required)



Up and Down Adjustment

# WYNDHAM COLLECTION



Side Adjustment



Depth Adjustment



Scan the QR code with your phone to watch detailed video instructions or visit www.wyndhamcollection.com/3dslides