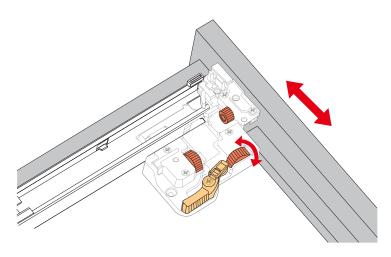

## HOW TO ADJUST DRAWER SLIDES (if required)

Up and Down Adjustment

# WYNDHAM COLLECTION

Side Adjustment

Depth Adjustment

Scan the QR code with your phone to watch detailed video instructions or visit www.wyndhamcollection.com/3dslides