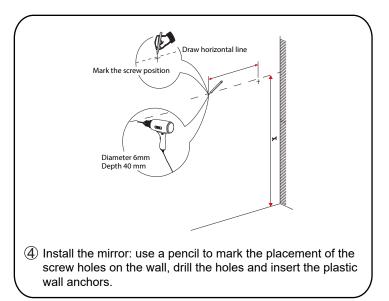

- Prior to installation please check received items against the "Packing List". Please report any missing items to your retailer immediately.
- Protect all surfaces from sharp objects, high heat sources, direct prolonged sunlight and chemical hazards.
- Professional installation recommended.
- Please install on a level surface. If minor door and drawer alignment is required, please follow the easy directions below.



#### **PACKING LIST**

(Not all components may be included, depending upon your purchase)









# HOW TO ADJUST HINGES (if required)











#### REQUIRED TOOLS NOT IN BOX







Phillips Screwdriver



Tape measure



Pencil



Electric Drill



### INSTALLATION INSTRUCTIONS













## HOW TO ADJUST DRAWER SLIDES (if required)



Up and Down Adjustment

# WYNDHAM COLLECTION



Side Adjustment



Depth Adjustment



Scan the QR code with your phone to watch detailed video instructions or visit www.wyndhamcollection.com/3dslides