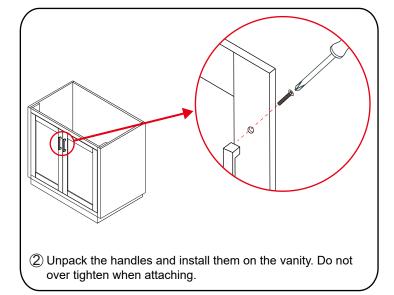

- Prior to installation please check received items against the "Packing List". Please report any missing items to your retailer immediately.
- Protect all surfaces from sharp objects, high heat sources, direct prolonged sunlight and chemical hazards.
- Professional installation recommended.
- Please install on a level surface. If minor door and drawer alignment is required, please follow the easy directions below.



#### **PACKING LIST**

(Not all components may be included, depending upon your purchase)









# HOW TO ADJUST HINGES (if required)











#### REQUIRED TOOLS NOT IN BOX







Phillips Screwdriver



Tape measure



Pencil



Electric Drill



### INSTALLATION INSTRUCTIONS













## HOW TO ADJUST DRAWER SLIDES (if required)



Up and Down Adjustment

# WYNDHAM COLLECTION



Side Adjustment



Depth Adjustment



Scan the QR code with your phone to watch detailed video instructions or visit www.wyndhamcollection.com/3dslides