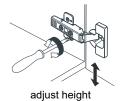

- Prior to installation please check received items against the "Packing List". Please report any missing items to your retailer immediately.
- Protect all surfaces from sharp objects, high heat sources, direct prolonged sunlight and chemical hazards.
- Professional installation recommended.
- Please install on a level surface. If minor door and drawer alignment is required, please follow the easy directions below.



#### **PACKING LIST**

(Not all components may be included, depending upon your purchase)









# HOW TO ADJUST HINGES (if required)











#### REQUIRED TOOLS NOT IN BOX







Phillips Screwdriver



Tape measure



Pencil



Electric Drill



### INSTALLATION INSTRUCTIONS













## HOW TO ADJUST DRAWER SLIDES (if required)



Up and Down Adjustment

# WYNDHAM COLLECTION



Side Adjustment



Depth Adjustment



Scan the QR code with your phone to watch detailed video instructions or visit www.wyndhamcollection.com/3dslides